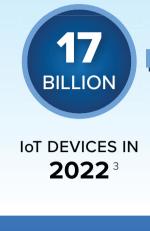

#### WI-FI is an emerging tool in the MDU broadband

toolbox

WI-FI WILL PLAY AN IMPORTANT ROLE AS IOT DEVICE

The number of operating IoT devices across all Wi-Fi standards is growing

**BILLION** 

**IoT DEVICES IN** 2025<sup>3</sup>