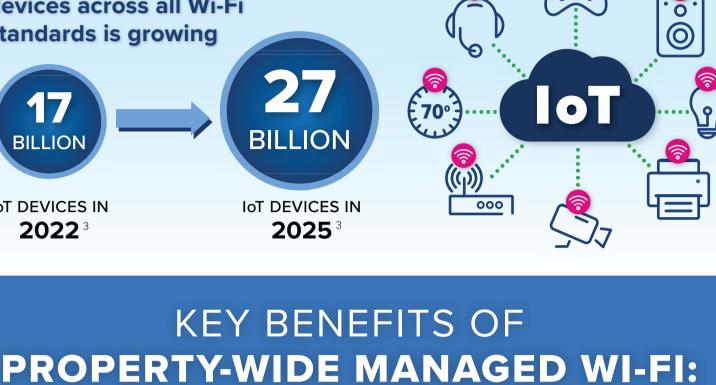

#### WI-FI is an emerging tool in the MDU broadband

toolbox

WI-FI WILL PLAY AN IMPORTANT ROLE AS IOT DEVICE

The number of operating IoT devices across all Wi-Fi standards is growing

**BILLION** 

**IoT DEVICES IN** 2025<sup>3</sup>