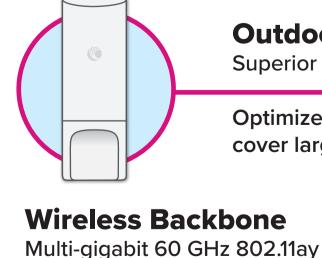

> Superior flexibility and range Optimized integrated antennas to

cover large areas with less equipment

Outdoor Wi-Fi

3.8 Gbps up to 450m supporting redundant

MESH and near real-time failover

FOR MORE INFORMATION ON