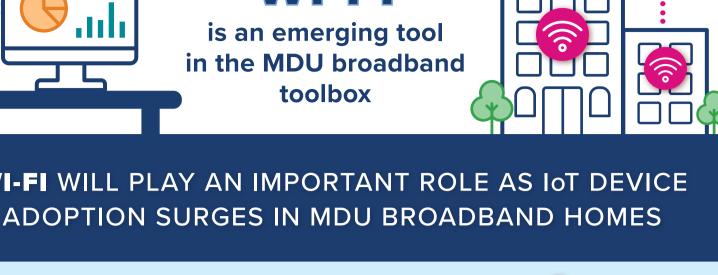

#### WI-FI is an emerging tool in the MDU broadband

toolbox

WI-FI WILL PLAY AN IMPORTANT ROLE AS IOT DEVICE

The number of operating IoT devices across all Wi-Fi standards is growing

**BILLION** 

**IoT DEVICES IN** 2025<sup>3</sup>