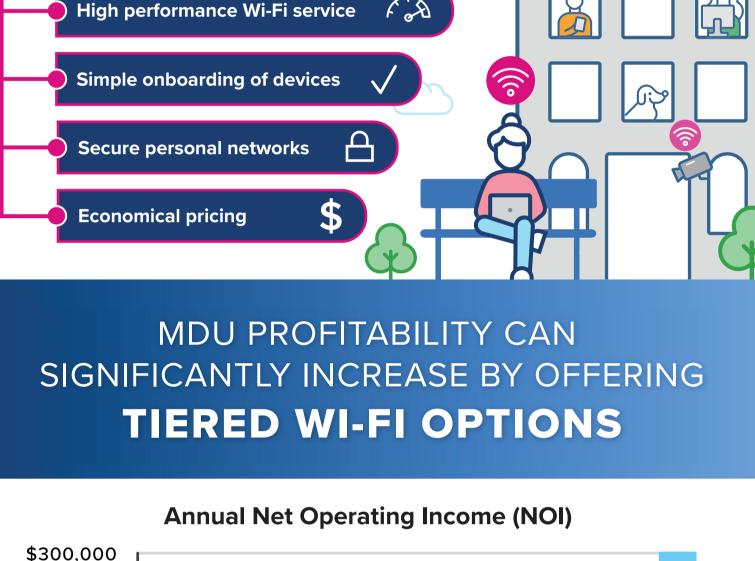

\$250,000

100

basic Wi-Fi service

\$20 monthly NOI per unit for

500

**LOUNGE AREA** 

**Economizes the** 

network into a single

infrastructure

\$200,000 \$150,000 \$100,000 \$50,000 \$0

NUMBER OF UNITS

300

400

\$50 monthly NOI per unit for

advanced Wi-Fi services

200