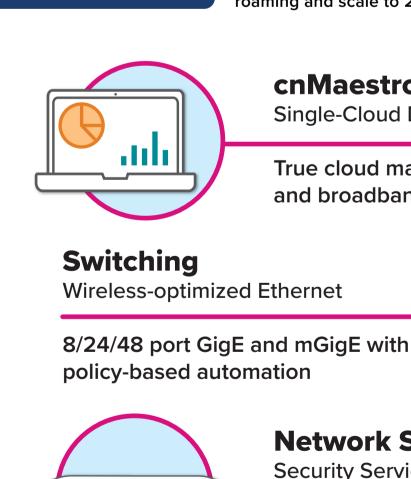

## True cloud management for Wi-Fi, Ethernet and broadband with MSP controls

**Security Services** 

Unique ePSKs security credentials

for each tenant provide seamless roaming and scale to 2000 per AP

cnMaestro X

Single-Cloud Dashboard

policies in one integrated solution

**Network Service Edge** 

Security, routing and SD-WAN **Indoor Wi-Fi** Multi-Purpose Usage Right-sized for all needs, from wall plate APs in tenant units to high density APs for public areas